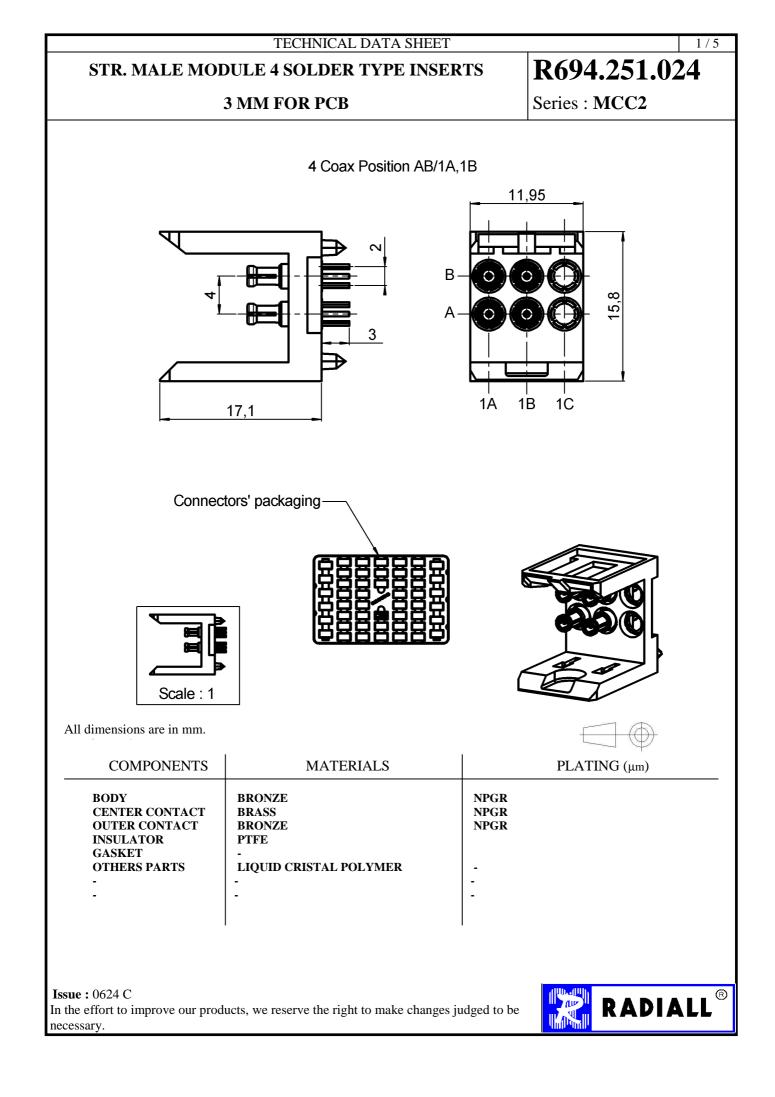

| TECHNICAL DATA SHEET 2/5                                                                                                     |                       |                               |                                                    |                                           |
|------------------------------------------------------------------------------------------------------------------------------|-----------------------|-------------------------------|----------------------------------------------------|-------------------------------------------|
| STR. MAL                                                                                                                     | E MODULE 4 SO         | NSERTS                        | R694.251.024